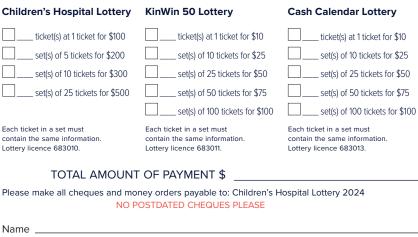

## **OFFICIAL TICKET REQUEST 2024**



| Name        |        |             |           |                                                                                     |                                                                                    |
|-------------|--------|-------------|-----------|-------------------------------------------------------------------------------------|------------------------------------------------------------------------------------|
|             | (LAST) | (FIRST)     | (INITIAL) | To receive your tickets,                                                            |                                                                                    |
| Address     |        |             |           | please select method of delivery